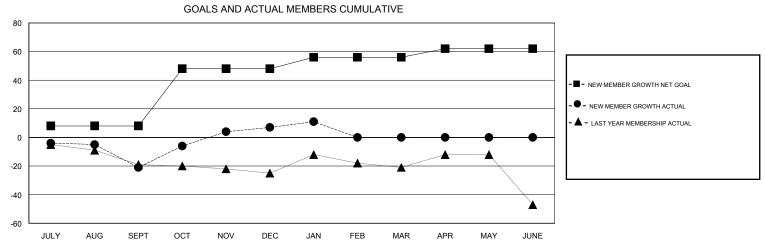

## MONTHLY MEMBERSHIP PROGRESS REPORT

## District 5 SKS

Results as of: 1/31/2017







| DROPPED CLUBS: 2  DROPPED MEMBERS |         | 32 CLUBS OF 77 ADDED 1 OR MORE NEW MEMBERS | GENDER DISTRIB  MALE  FEMALE    | 1,269 (77.76%)<br>363 (22.24%) |     |
|-----------------------------------|---------|--------------------------------------------|---------------------------------|--------------------------------|-----|
| DECEASED                          | 9       | CLICK HERE FOR CUMULATIVE  MEMBERSHIP DATA | TOTAL FAMILY UNIT MEMBERS       |                                | 217 |
| CLUB CANCELLED OTHER              | 0<br>55 |                                            | FAMILY MEMBERS PAYING HALF DUES |                                | 109 |
| TOTAL                             | 64      |                                            | 5525                            |