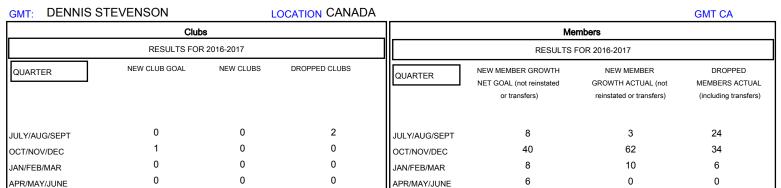

## MONTHLY MEMBERSHIP PROGRESS REPORT

## District 5 SKS

Results as of: 1/31/2017







| DROPPED CLUBS: 2  DROPPED MEMBERS |         | 32 CLUBS OF 77 ADDED 1 OR MORE NEW MEMBERS | GENDER DISTRIB  MALE  FEMALE    | 1,269 (77.76%)<br>363 (22.24%) |     |
|-----------------------------------|---------|--------------------------------------------|---------------------------------|--------------------------------|-----|
| DECEASED                          | 9       | CLICK HERE FOR CUMULATIVE  MEMBERSHIP DATA | TOTAL FAMILY UNIT MEMBERS       |                                | 217 |
| CLUB CANCELLED OTHER              | 0<br>55 |                                            | FAMILY MEMBERS PAYING HALF DUES |                                | 109 |
| TOTAL                             | 64      |                                            | 5525                            |